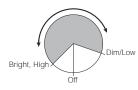

## 2 Screw Terminals

7493 8 Ohm

With round/bar black knob

7493-01 3 Ohm

With round/bar black knob

7493-07 8 Ohm, imprinted

With round/bar black knob imprinted "Panel Lamps"

## 2 Blade Terminals

7496 8 Ohm

With round/bar black knob

7496-04 8 Ohm, imprinted

With round/bar black knob imprinted "Panel Lamps"

## 7496-11 18 Ohm, imprinted

With round black knob imprinted with SAE variable symbol