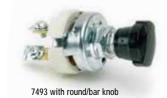

## 2 Screw Terminals

7493 8 Ohm

With round/bar black knob

7493-01 3 Ohm

With round/bar black knob

7493-07 8 Ohm, imprinted

With round/bar black knob imprinted "Panel Lamps"