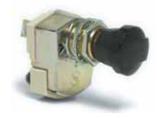

#### 68154-A\* with rheostat

2 Ohm rheostat with 22W rating. Off - On 1 - On 1, 2 High -On 1, 2 Low. 7/16" -28 thread mounting stem, .25" (6.4mm) long. Three blade terminals. Plated steel case, 1.78" (44.6mm) diameter, .875" (22.2mm) long. Without knob.