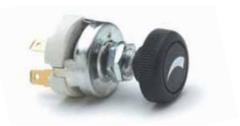

# **Air Conditioning Switches**

For 12V DC systems. Four positions.

68159-05 with clutch circuit

Off - Low - Medium - High. Clutch circuit is energized in L. M and H. No electrical break between positions. Silver contacts. 7/16" -28

thread mounting stem, .34" (8.6mm) long. Five blade terminals.

Plated steel case, 1.39" (35.3mm) diameter, .50" (12.2mm) long. Black plastic knob with SAE arrow symbol and with metal insert and set screw.