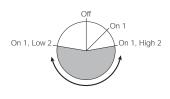

#### 68154-A\* with rheostat

2 Ohm rheostat with 22W rating. Off - On 1 - On 1, 2 High -On 1, 2 Low. 7/16" -28 thread mounting stem, .25" (6.4mm) long. Three blade terminals. Plated steel case, 1.78" (44.6mm) diameter, .875" (22.2mm) long. Without knob.